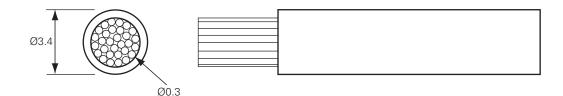

### Technical Drawing (not to scale)

## **Specification**

Type Single core thin wall cable

Wire 44/0.30mm copper

Cross section 3.0mm<sup>2</sup>
Current rating 33 amp

 $\begin{array}{ccc} Voltage & 60 \ volt \ dc \ maximum \\ Resistance & 6.0 m\Omega/m \ @ \ 20 ^{\circ}C \end{array}$ 

Insulation Hard grade PVC offers good resistance to abrasion and cut through

Overall diameter 3.4mm

Temperature -40° to 105°C (120°C intermittant)

Length of Cable 30 Metres

The information contained in this document is correct to the best of our knowledge at the time of printing. However, specifications may change at any time without notice.